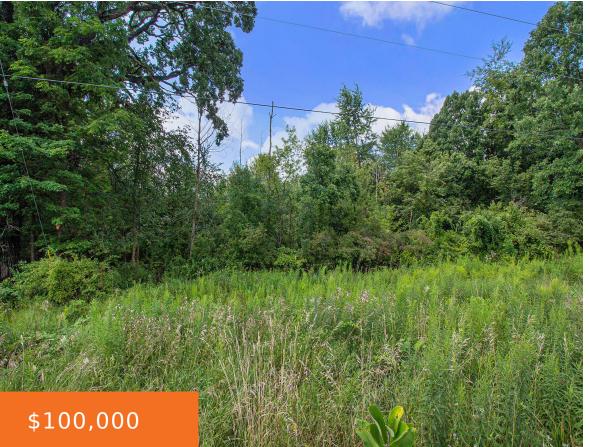

#### 11125, MICHIGAN, PARMA, MI, 49269

https://tuckerbenner.com

Opportunity to build in Western Schools! Have you been searching for that perfect piece of land to the build on? You have found it here! Property is also great for hunters and sportsmen! Wildlife can be found! Previously perc tested and approved for water and sewer. Close to Parma Village center and conveniently located South [...]

# **Basics**

Category: Land

**Status:** Active

Lot size: 0.68 sq ft

County: Jackson

Type: Lot

Bathrooms: 0 baths

Lot Size Acres: 0.68 acres

# **Building Details**

**Current Use:** Hunting

### **Amenities & Features**

Utilities: None Lot Features: Rolling Hills, Buildable, Recreational, Tillable, Wooded