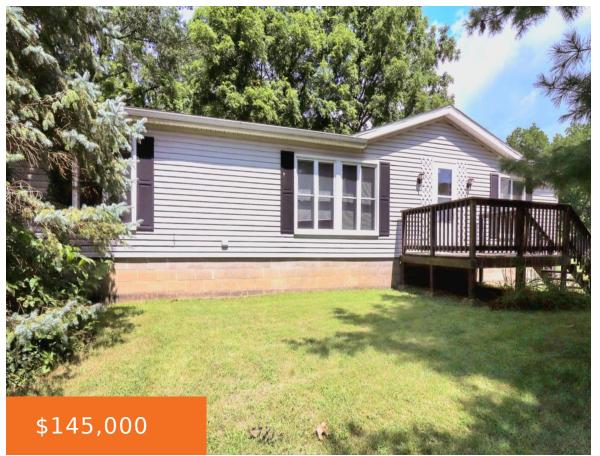

### 11140, OPEL DRIVE, JEROME, MI, 49249

https://tuckerbenner.com

Great opportunity for a 3 bedroom 2 bath home that sits on a full finished basement with a shed on .32 acres. The property is located just off of Baker road south of US 12 for easy commuting. This home has a nice floor plan with an open Kitchen and dining space centrally located with [...]

- 3 beds
- 2 baths
- Single Family Residence
- Residential
- Active
- 1352 sq ft

# **Building Details**

**Building Area Total: 1352** sq ft **Construction Materials:** Vinyl Siding

Architectural Style: Ranch Sewer: Septic System

**Heating:** Forced Air **Stories:** 1

Basement: Full

Eat-in Kitchen

**Exterior Features:** Deck(s)