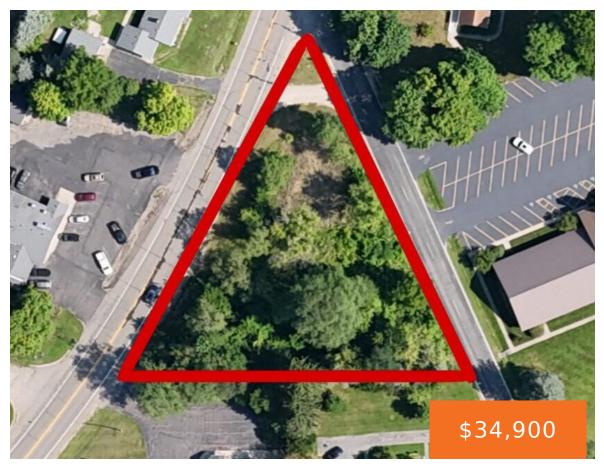

### 11147, M-43, DELTON, MI, 49046

https://tuckerbenner.com

Awesome .58-acre lot that is located just south of downtown Delton. Great site for a home or a host of other permitted uses and/or special land uses. Information about zoning is available from the listing agent. Public utilities available, including water and wastewater, and located a hop, skip, and a jump from upper crooked lake. [...]

# **Basics**

Category: Land

**Status:** Active

Lot size: 0.58 sq ft

County: Barry

Type: Lot

Bathrooms: 0 baths

Lot Size Acres: 0.58 acres

# **Amenities & Features**

Utilities: Water Available, Sewer Available, Electricity Available, None Lot Features: Wooded