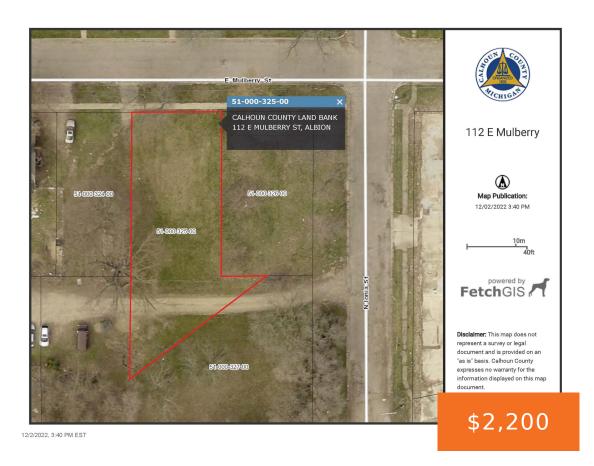

### 112, MULBERRY, ALBION, MI, 49224

https://tuckerbenner.com

Buildable Mixed Use Lot in Albion. This lot is available through the Calhoun County Land Bank's Develop This Lot program. This program helps interested buyers in the purchase and development process to transform vacant land for housing, commercial, industrial or mixed use projects. Buyer responsible for checking with local municipalities for building requirements. All info [...]

## **Basics**

Category: Land Type: Lot

Bathrooms: 0 baths **Status:** Active

Lot Size Acres: 0.21 acres Lot size: 0.21 sq ft

County: Calhoun