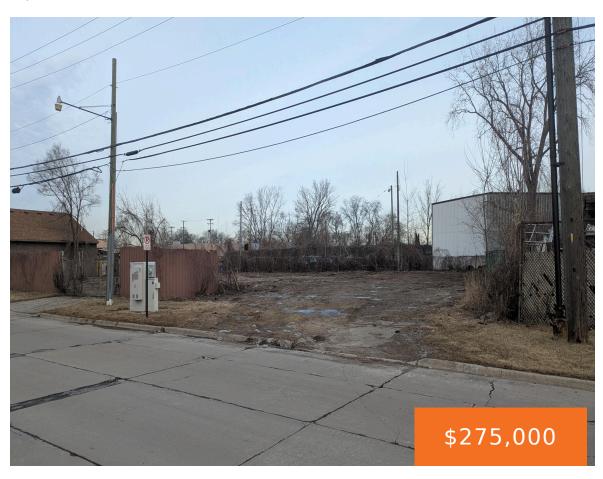

### 1120, GROVE, WYANDOTTE, MI, 48192

https://tuckerbenner.com

The future of your business is here in Wyandotte, MI! Situated in Wyandotte's established industrial area, this property offers 148 ft of road frontage and spans nearly half an acre, making it an excellent opportunity for development, expansion, or investment. Essential utilities are accessible for any future land development, ensuring a smooth and cost-effective build-out [...]

#### **Basics**

Category: Land Type: Industrial Land

Status: Active Bathrooms: 0 baths

**Lot size: 0.18** sq ft **Subdivision Name:** Country Estates Sub

Lot Size Acres: 0.18 acres County: Wayne