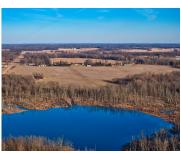

Branch County Farm ground. Prime Girard Prairie Acreage. 380+/- Acres of tillable farm ground & woods. Extra's include: Lots of frontage on Round Lake, Big beautiful Brick rancher, 2 story rental farmhouse, Extra 2 car garage,  $40 \times 138$  Machinery/Pole Barn, Grain bins and most of tillable acreage has irrigation. The main house is a [...]