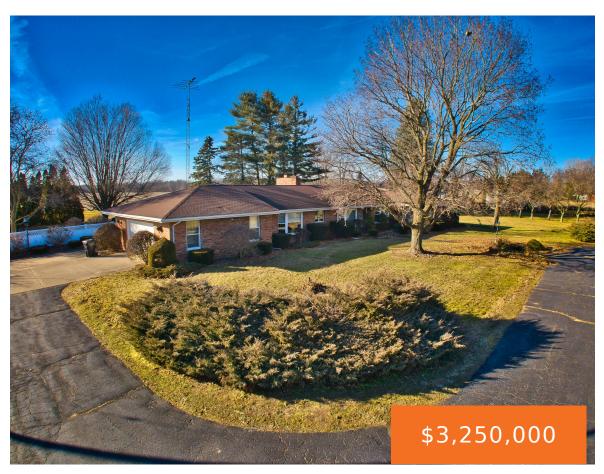

Branch County Farm ground. Prime Girard Prairie Acreage. 380+/- Acres of tillable farm ground & woods. Extra's include: Lots of frontage on Round Lake, Big beautiful Brick rancher, 2 story rental farmhouse, Extra 2 car garage,  $40 \times 138$  Machinery/Pole Barn, Grain bins and most of tillable acreage has irrigation. The main house is a [...]