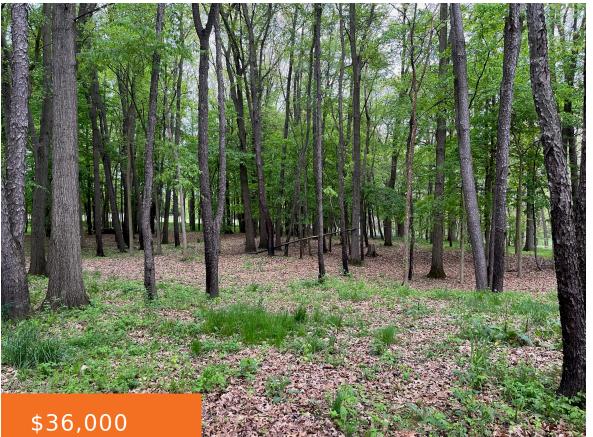

### 11203, STATE, MORRICE, MI, 48857

https://tuckerbenner.com

Unlock the door to your imagination and embark on the journey of a lifetime with this pristine parcel of land in the coveted Morrice locale. Here, on a canvas of 1.8 partially wooded acres, lies the opportunity to bring your dream home to life amidst the beauty of nature's embrace. Nestled in the heart of [...]

### **Basics**

Category: Land

**Status:** Active

Lot size: 1.81 sq ft

County: Shiawassee

Type: Acreage

Bathrooms: 0 baths

Lot Size Acres: 1.81 acres