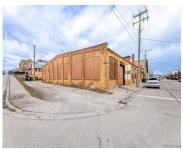

### 1121, 4TH, PORT HURON, MI, 48060

https://tuckerbenner.com

10,800 sq ft Commercial Building. Ideal downtown location near Desmond Landing. Easy access to St. Clair River, I-69 and I-94.Approximately 1,500 sq ft of office space with 5 offices, a conference room and show room. 13′ – 18′ ceilings throughout the remaining building,. Tall overhead doors for easy access/deliveries. Ideal for storage, warehouse, office, commercial, [...]

# **Building Details**

**Building Area Total: 10848** sq ft **Construction Materials:** Brick

**Sewer:** Public Sewer **Heating:** Forced Air

**Foundation Details:** Slab **Number Of Buildings:** 1