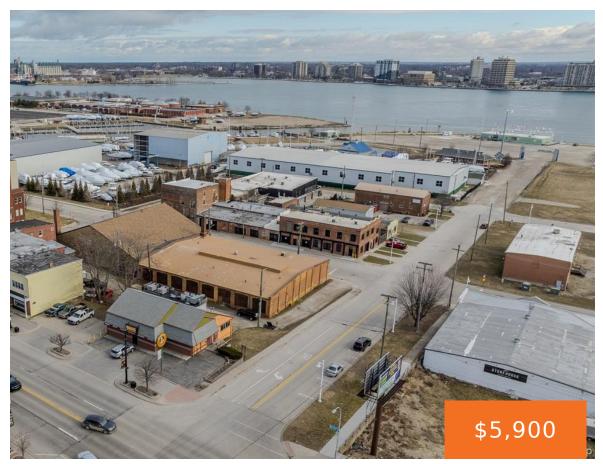

### 1121, 4TH, PORT HURON, MI, 48060

https://tuckerbenner.com

10,800 sq ft Commercial Building. Ideal downtown location near Desmond Landing. Easy access to St. Clair River, I-69 and I-94.Approximately 1,500 sq ft of office space with 5 offices, a conference room and show room. 13′ – 18′ ceilings throughout the remaining building,. Tall overhead doors for easy access/deliveries. Ideal for storage, warehouse, office, commercial, [...]