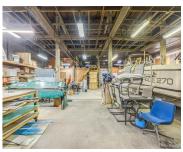

### 1121, 4TH, PORT HURON, MI, 48060

https://tuckerbenner.com

10,800 sq ft Commercial Building. Ideal downtown location near Desmond Landing. Easy access to St. Clair River, I-69 and I-94.Approximately 1,500 sq ft of office space with 5 offices, a conference room and show room. 13′ – 18′ ceilings throughout the remaining building,. Tall overhead doors for easy access/deliveries. Ideal for storage, warehouse, office, commercial, [...]

# **Building Details**

**Building Area Total: 10848** sq ft **Construction Materials:** Brick

**Sewer:** Public Sewer **Heating:** Forced Air

**Foundation Details:** Slab **Number Of Buildings:** 1