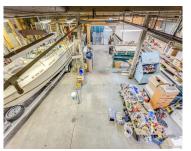

## 1121, 4TH, PORT HURON, MI, 48060

https://tuckerbenner.com

Mixed use / light industrial commercial space for rent in the heart of downtown Port Huron! Approx 10,800 sq feet total which includes 1,500 sq ft of office space with 5 offices, a conference room and show room. 13′ – 18′ ceilings throughout the remaining building,. Tall overhead doors for easy access/deliveries. Ideal for storage, [...]