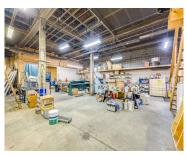

## 1121, 4TH, PORT HURON, MI, 48060

https://tuckerbenner.com

Mixed use / light industrial commercial space for rent in the heart of downtown Port Huron! Approx 10,800 sq feet total which includes 1,500 sq ft of office space with 5 offices, a conference room and show room. 13′ – 18′ ceilings throughout the remaining building,. Tall overhead doors for easy access/deliveries. Ideal for storage, [...]