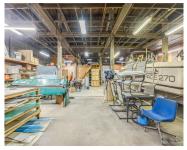

## 1121, 4TH, PORT HURON, MI, 48060

https://tuckerbenner.com

Mixed use / light industrial commercial space for rent in the heart of downtown Port Huron! Approx 10,800 sq feet total which includes 1,500 sq ft of office space with 5 offices, a conference room and show room. 13′ – 18′ ceilings throughout the remaining building,. Tall overhead doors for easy access/deliveries. Ideal for storage, [...]