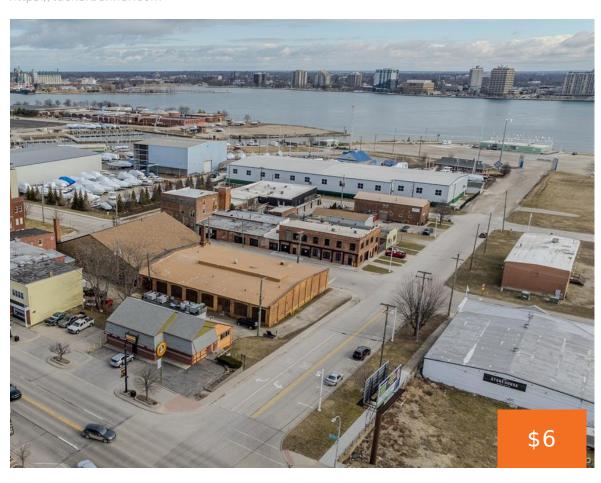

## 1121, 4TH, PORT HURON, MI, 48060

https://tuckerbenner.com

Mixed use / light industrial commercial space for rent in the heart of downtown Port Huron! Approx 10,800 sq feet total which includes 1,500 sq ft of office space with 5 offices, a conference room and show room. 13′ – 18′ ceilings throughout the remaining building,. Tall overhead doors for easy access/deliveries. Ideal for storage, [...]

# **Building Details**

**Building Area Total: 10848** sq ft **Construction Materials:** Brick

**Heating:** Forced Air **Foundation Details:** Slab

Number Of Buildings:  $\boldsymbol{1}$ 