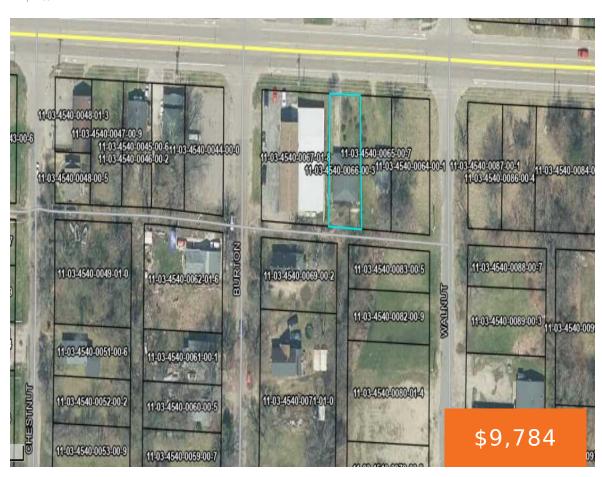

# **1122, MAIN, BENTON HARBOR, MI, 49022**

https://tuckerbenner.com

DO NOT ENTER HOME. The current structure on the property is in need of demolition, giving you a clean slate to build something truly special. Whether you're envisioning a new home, an investment property, or a weekend getaway spot, the value here is in the land. Just 5 miles from the stunning shores of Lake [...]

### **Basics**

Category: Land Type: Lot

**Status:** Active Bathrooms: 0 baths

Lot Size Acres: 0.14 acres Lot size: 0.14 sq ft

County: Berrien

## **Miscellaneous**

Road Surface Type: Paved CrossStreet: Walnut and Main Street

Listing Terms: Cash

Call us now

×

Phone: (231)730-8781

Email: tuckerbennerteam@gmail.com

Address: 2747 Lakeshore Drive, Twin Lake, MI 49457