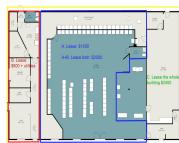

## 1122, MAIN, FREMONT, MI, 49412

https://tuckerbenner.com

Prime commercial office space available for lease on Main Street in Fremont \$800 a month plus utilities. This high-visibility location would be perfect for offices, retail, or service businesses. The property features large windows for natural light, an open layout, with ample parking and easy access to public transportation, it's an ideal choice for businesses [...]