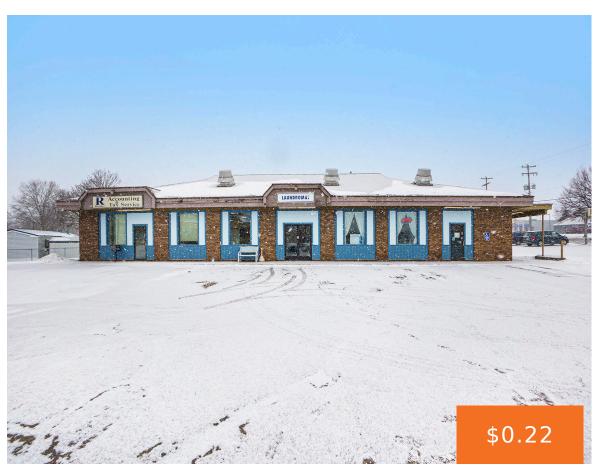

## 1122, MAIN, FREMONT, MI, 49412

https://tuckerbenner.com

Prime commercial office space available for lease on Main Street in Fremont \$800 a month plus utilities. This high-visibility location would be perfect for offices, retail, or service businesses. The property features large windows for natural light, an open layout, with ample parking and easy access to public transportation, it's an ideal choice for businesses [...]