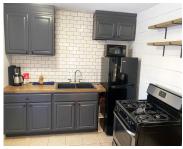

### **Amenities & Features**

Laundry Features: In Unit, Laundry Closet Fireplaces Total: 35

Appliances: Gas Range, Dryer, Microwave, Refrigerator, Washer Cooling: Central Air