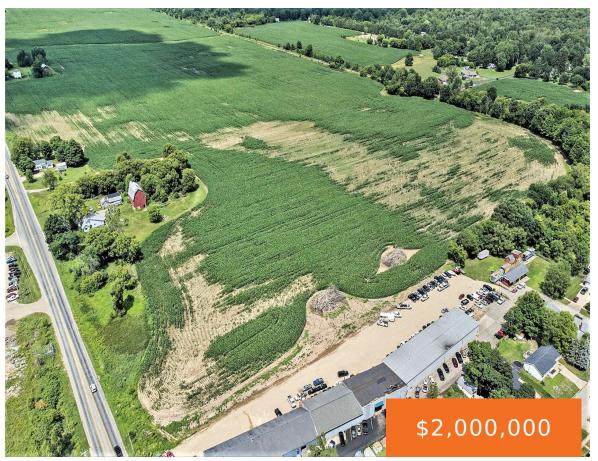

#### 11250, SPARTA, SPARTA, MI, 49345

https://tuckerbenner.com

Once in a lifetime business opportunity in Sparta Township! This is the first time this land has been on the market in over 40 years! Located just outside of the Village of Sparta, this 40.25 acre parcel has been used solely as agricultural crop farmland and is now ready to be developed into your new [...]

# **Basics**

Category: Land Type: Industrial Land
Status: Active Bathrooms: 0 baths

Lot size: 40.25 sq ft Lot Size Acres: 40.25 acres

County: Kent