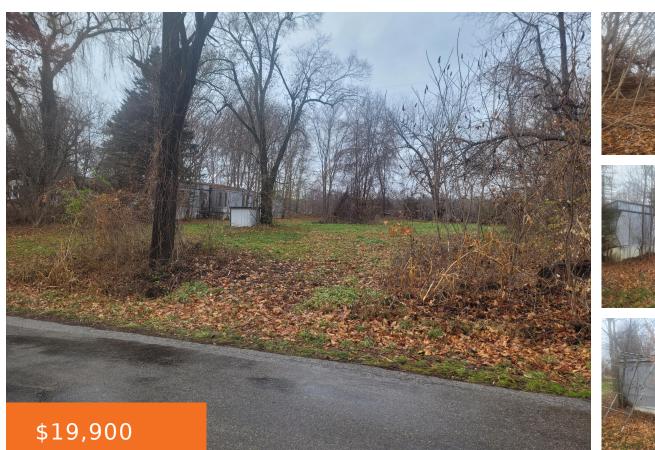

#### 1127, OLIVEREDA, SHERWOOD, MI, 49089

https://tuckerbenner.com

## Basics

Category: Land Status: Active Lot size: 0.55 sq ft County: Branch Type: Lot Bathrooms: 0 baths Lot Size Acres: 0.55 acres

### **Amenities & Features**

**Utilities:** Well Attached, Septic Connected, Natural Gas Connected, Electric Connected, Natural Gas Available, Electric Available, Cable Available

Fees & Taxes

Tax Assessed Value: \$17,000 Tax Annual Amount: \$400