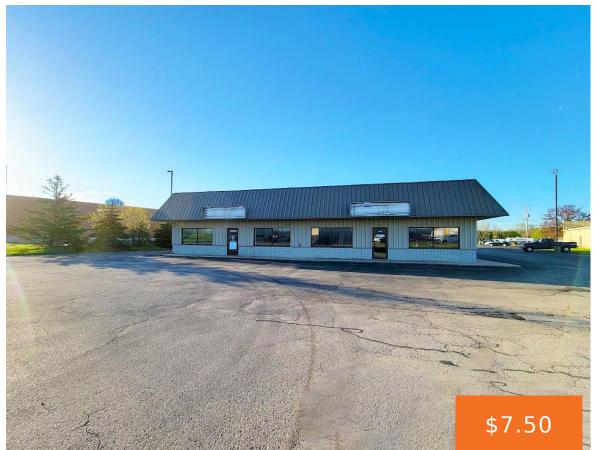

## 11276, CHICAGO, HOLLAND, MI, 49424

https://tuckerbenner.com

One Control Date Prop
Control

2,700 – 5,600 SF of Great Retail/Commercial space available for lease. Highly desirable area close to Walgreen's, numerous auto sales, restaurants, stores, and gas stations, makes this site an ideal location to lease! High Daily average traffic counts of 14,269 with easy access to Chicago Drive and 196 keep the traffic flowing.