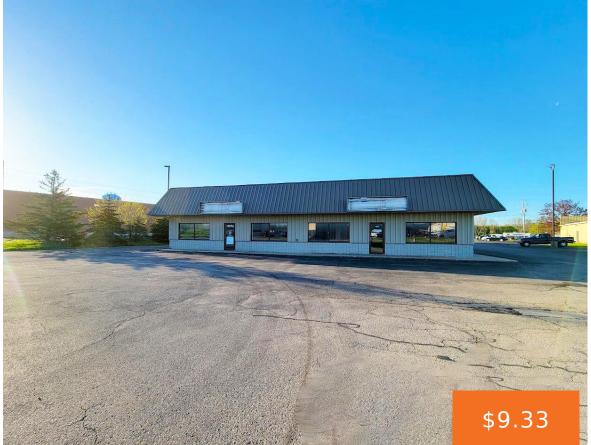

#### 11276, CHICAGO, HOLLAND, MI, 49424

https://tuckerbenner.com

One
1120 to 4
Ches to Shop

Cor Shaper

2,700 – 5,600 SF of Great Retail/Commercial space available for lease. Highly desirable area close to Walgreen's, numerous auto sales, restaurants, stores, and gas stations, makes this site an ideal location to lease! High Daily average traffic counts of 14,269 with easy access to Chicago Drive and 196 keep the traffic flowing.

# **Building Details**

**Building Area Total: 2700** sq ft **Construction Materials:** Brick, Stone

Sewer: Public Sewer Heating: None

**Roof:** Metal **Number Of Buildings:** 1