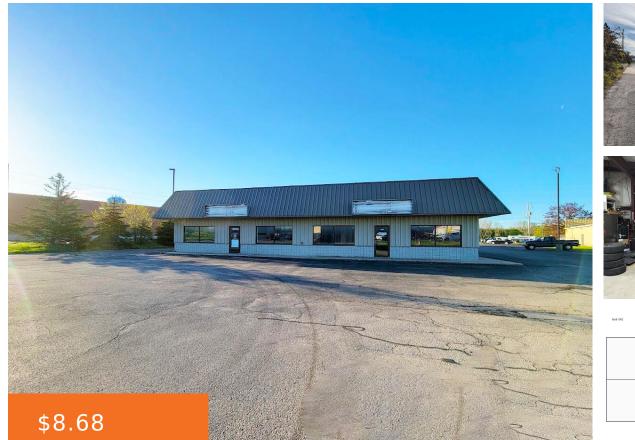

#### 11276, CHICAGO, HOLLAND, MI, 49424

https://tuckerbenner.com

2,700 – 5,600 SF of Great Retail/Commercial space available for lease. Highly desirable area close to Walgreen's, numerous auto sales, restaurants, stores, and gas stations, makes this site an ideal location to lease! High Daily average traffic counts of 14,269 with easy access to Chicago Drive and 196 keep the traffic flowing.

#### **Basics**

Category: Commercial Lease Status: Active Lot size: 1.22 sq ft Lot Size Acres: 1.22 acres County: Ottawa Type: Retail/Commercial Bathrooms: 0 baths Year built: 1992 Business Type: Professional Service, Retail

## **Building Details**

Building Area Total: 2900 sq ft Sewer: Public Sewer Roof: Metal Construction Materials: Brick, Stone Heating: None Number Of Buildings: 1