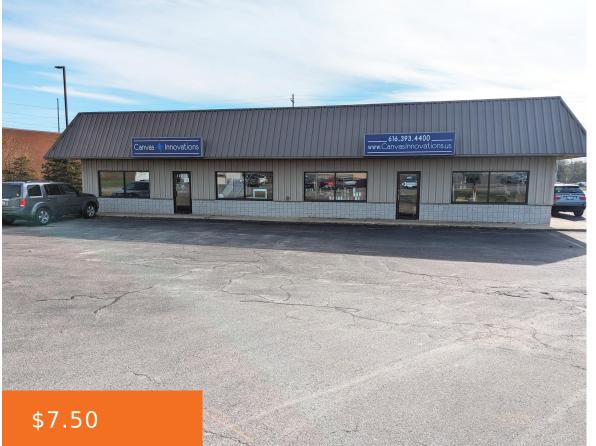

### 11276, LAKEWOOD, HOLLAND, MI, 49424

https://tuckerbenner.com

 0 baths
Retail/Commercial
Commercial Lease
Active

×

5,600 SF of Great Retail/Commercial space available for lease. Highly desirable area close to Walgreen's, numerous auto sales, restaurants, stores, and gas stations, makes this site an ideal location to lease! High Daily average traffic counts of 14,269 with easy access to Chicago Drive and 196 keep the traffic flowing. Contact Tom Postma at 616-355-3145 [...]