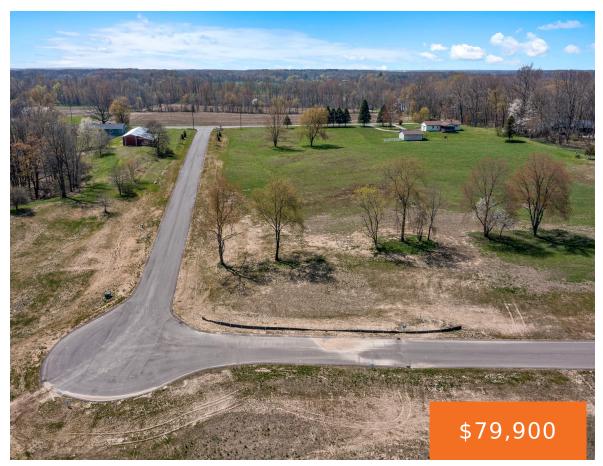

### 11279, BANCROFT, ALTO, MI, 49302

https://tuckerbenner.com

Say "Hello!" to this buildable lot located in the newly developed Bancroft Meadows! This lot is conveniently located right outside of downtown Alto, has utility hookups, and has perc'd along with well testing, ready for you to build your dream home! Schedule your walk through of the property today! Buyer may bring their own builder [...]

### **Basics**

Category: Land Type: Lot

**Status:** Active **Bathrooms: 0** baths

Lot size: 0.81 sq ft Lot Size Acres: 0.81 acres

County: Kent