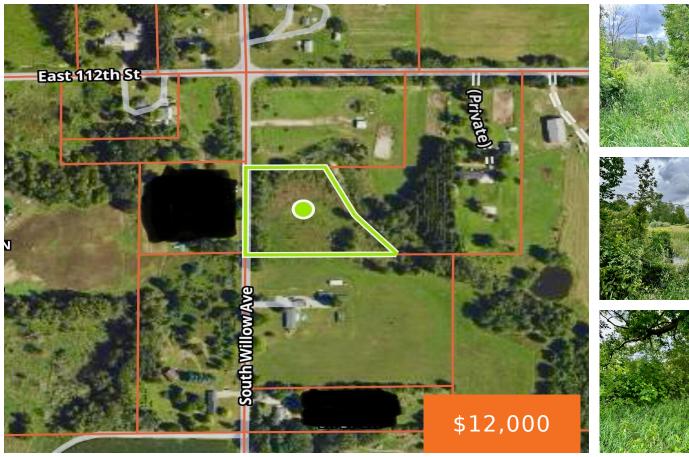

# 11280, WILLOW, GRANT, MI, 49327

https://tuckerbenner.com

Discover 2.67 acre parcel in Grant Township. Peaceful setting with natural surroundings near neighboring homes. Perc Test completed; not suitable for standard septic but other options may be available. Great opportunity to own land in a growing area. Buyer to verify all zoning and future use with the township.

### **Basics**

Category: Land Type: Acreage

Status: Active Bathrooms: 0 baths

Lot size: 2.67 sq ft Lot Size Acres: 2.67 acres

**County:** Newaygo

## **Miscellaneous**

CrossStreet: E 112th Ave & Willow Ave Listing Terms: Cash, Conventional

Call us now

×

Phone: (231)730-8781

Email: tuckerbennerteam@gmail.com

Address: 2747 Lakeshore Drive, Twin Lake, MI 49457