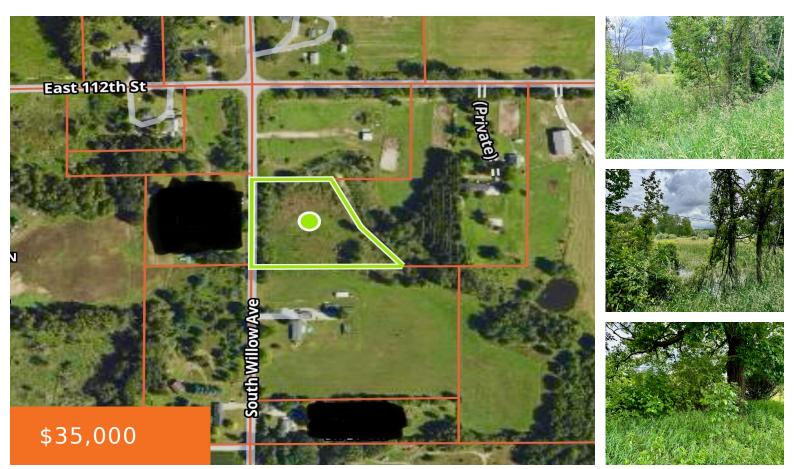

#### 11280, WILLOW, GRANT, MI, 49327

https://tuckerbenner.com

Are you looking for a cozy property with a countryside feel and convenient access to highways? Your search ends here! This 2.7-acre lot features beautiful land perfect for building your dream home. Located on a paved road, it's the perfect spot. We're in the process of finishing up a perc evaluation, set to be completed [...]

## Basics

Category: Land Status: Active Lot size: 2.67 sq ft County: Newaygo Type: Acreage Bathrooms: 0 baths Lot Size Acres: 2.67 acres

### Miscellaneous

**CrossStreet:** E 112th Ave & Willow Ave

Listing Terms: Cash, Conventional