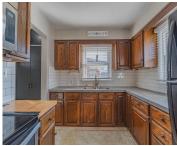

WaterSource: Public Appliances: Washer, Refrigerator, Oven, Microwave,

Dryer

Window Features: Insulated Windows Exterior Features: Patio

Cooling: Central Air