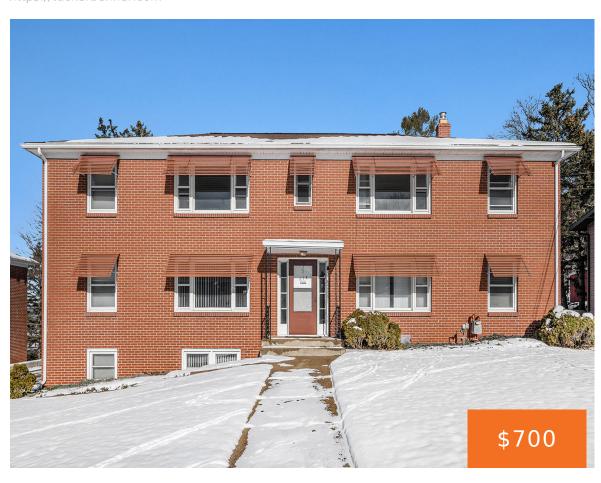

## 113, DEVON, PARCHMENT, MI, 49004

https://tuckerbenner.com

1 bedroom plus den apartment in Parchment. Upstairs unit, storage area, stove, refrigerator and dishwasher included. Coin laundry in basement. Heat, water, sewer, trash, lawn care and snow removal included. Tenant pays electric and cable. No pets. Occupancy Maximum: 2 persons per unit. Maximum 1 car per unit

- 1 bed
- 1 bath
- Apartment
- Residential Lease
- Active
- 800 sq ft

# **Basics**

Category: Residential Lease **Type:** Apartment

Status: Active Bedrooms: 1 bed

Bathrooms: 1 bath Area: 800 sq ft

Year built: 1950 Lot size: 0 sq ft

Lot Size Acres: 0 acres **Bathrooms Full:** 1