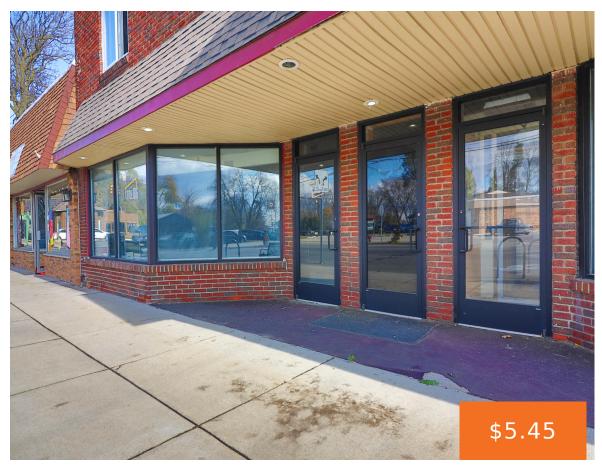

### 113, FIFTH STREET, MICHIGAN CENTER, MI, 49254

https://tuckerbenner.com

This office/ retail space in Michigan Center with high traffic visibility is ideal for many local business opportunities. At \$500/month this is a great opportunity. This single unit for lease will need to be renovated at the tenants expense to the tenants desired liking. The township has asked for drywall to be installed on the [...]

# **Building Details**

**Building Area Total: 1100** sq ft **Construction Materials:** Block, Brick

**Sewer:** Public Sewer **Heating:** Forced Air

Foundation Details: Slab Number Of Buildings: 1