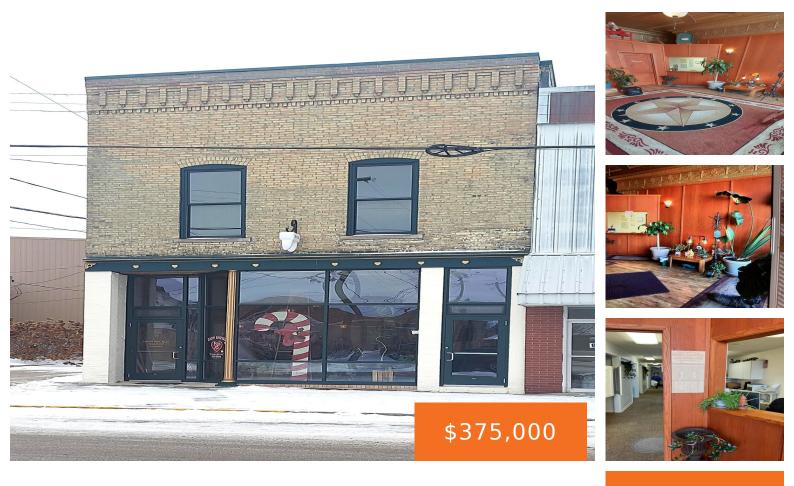

### 113, WASHINGTON, HART, MI, 49420

https://tuckerbenner.com

Located in historic Hart, Michigan, this unique building has beautiful architectual features. Corner location with 2-car garage off the alley. Upstairs is largely unfinished, but could easitly be converted to living area. Currently being used as a dentist office.

## Basics

| Category: Commercial Sale                                                               | Type: Office               |
|-----------------------------------------------------------------------------------------|----------------------------|
| Status: Active                                                                          | Bathrooms: 1 bath          |
| Lot size: 0.05 sq ft                                                                    | <b>Year built:</b> 1900    |
| Bathrooms Full: 1                                                                       | Lot Size Acres: 0.05 acres |
| <b>Business Type:</b> Other, Professional/Office, Professional Service, Storage, Retail | County: Oceana             |

# **Building Details**

Building Area Total: 2300 sq ft
Construction Materials: Brick
Heating: Forced Air
Building Features: Bath Common Area
Foundation Details: Stone, Block

Number Of Units Total: 4 Sewer: Public Sewer StoriesTotal: 1 Roof: Composition Number Of Buildings: 1