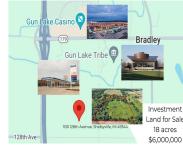

Endless opportunity awaits you with this exceptional 18-acre parcel linked to the prestigious Gun Lake Casino, primed for your visionary commercial ventures! This sought-after site boasts an existing home and outbuildings, nestled along 128th Avenue, placing it within the pulsating core of activity. Strategically positioned in a bustling zone along US131, this dynamic property offers [...]