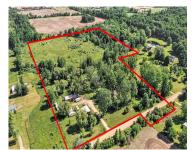

Endless opportunity awaits you with this exceptional 18-acre parcel linked to the prestigious Gun Lake Casino, primed for your visionary commercial ventures! This sought-after site boasts an existing home and outbuildings, nestled along 128th Avenue, placing it within the pulsating core of activity. Strategically positioned in a bustling zone along US131, this dynamic property offers [...]