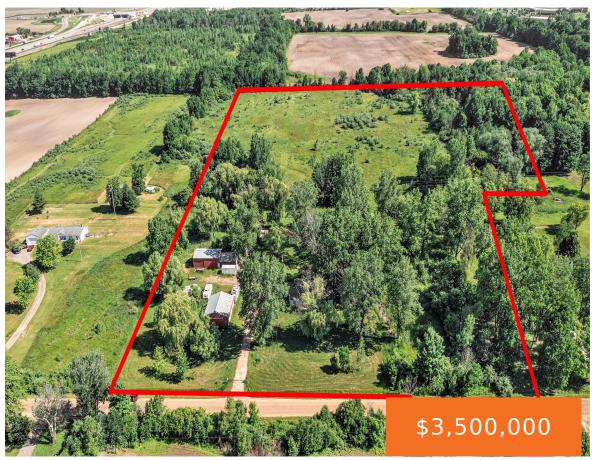

Endless opportunity awaits you with this exceptional 18-acre parcel linked to the prestigious Gun Lake Casino, primed for your visionary commercial ventures! This sought-after site boasts an existing home and outbuildings, nestled along 128th Avenue, placing it within the pulsating core of activity. Strategically positioned in a bustling zone along US131, this dynamic property offers [...]