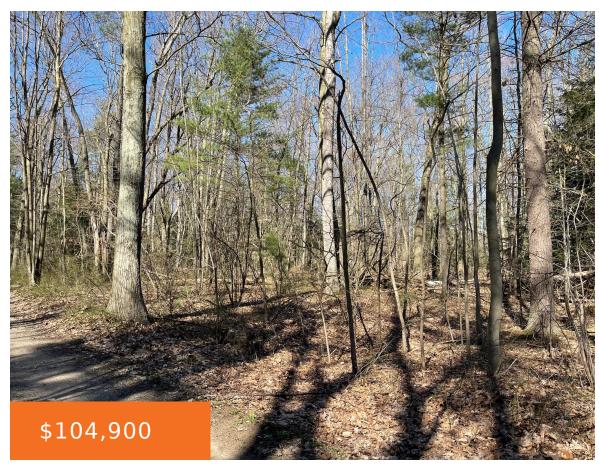

#### 11300, 143RD, WEST OLIVE, MI, 49460

https://tuckerbenner.com

Just over 2.5 acres of private dry wooded vacant land. Sits back off the main road for ultimate privacy. Subject to split approval from Township. Listing agent is related to seller.

### Fees & Taxes

Tax Assessed Value: \$22,270 Tax Annual Amount: \$570 **Tax Year:** 2023

Lot Features: Wooded