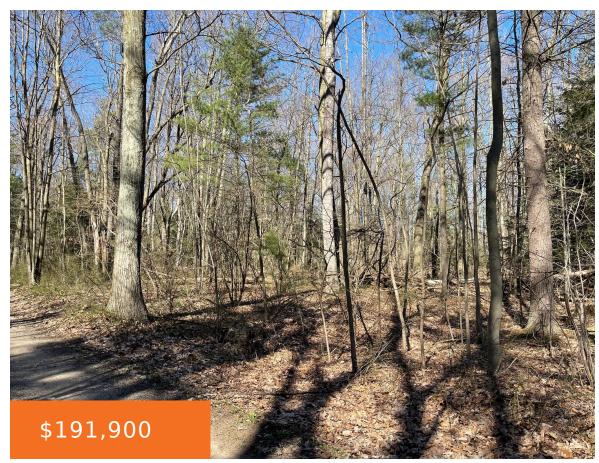

#### 11300, 143RD, WEST OLIVE, MI, 49460

https://tuckerbenner.com

Just over 5 acres of private dry wooded vacant land. Sits back off the main road for ultimate privacy. Subject to split approval from Township. Listing agent is related to seller.

#### Basics

Category: Land Status: Active Lot size: 5.11 sq ft County: Ottawa Type: Acreage Bathrooms: 0 baths Lot Size Acres: 5.11 acres

### Fees & Taxes

Tax Assessed Value: \$22,270 Tax Annual Amount: \$570 **Tax Year:** 2023

Lot Features: Wooded