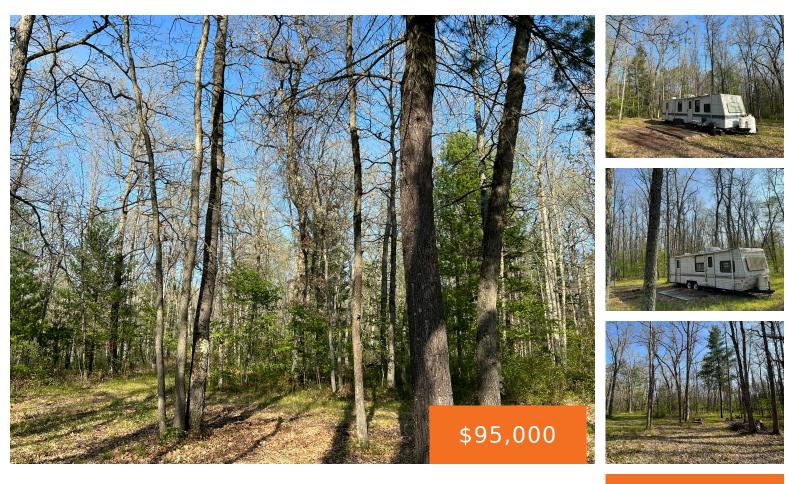

### **11304, IRONS ROAD, IRONS, MI, 49644**

https://tuckerbenner.com

This nicely wooded 7½ acre +/- parcel is located Just northeast of Irons on a quiet easement. This property is complete with a well, septic AND 200 AMP electrical service already in – a great building parcel. There are 2 older travel trailers on the property that the Seller's have used for camping, along with [...]