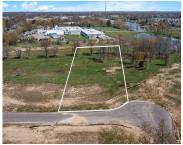

# 11314, BANCROFT, ALTO, MI, 49302

https://tuckerbenner.com

Say "Hello!" to this buildable lot located in the newly developed Bancroft Meadows! This lot is conveniently located right outside of downtown Alto, has utility hookups, and has perc'd along with well testing, ready for you to build your dream home! Schedule your walk through of the property today! Buyer may bring their own builder [...]

### **Basics**

Category: Land Type: Acreage

Status: Active Bathrooms: 0 baths

Lot size: 1.42 sq ft Lot Size Acres: 1.42 acres

County: Kent