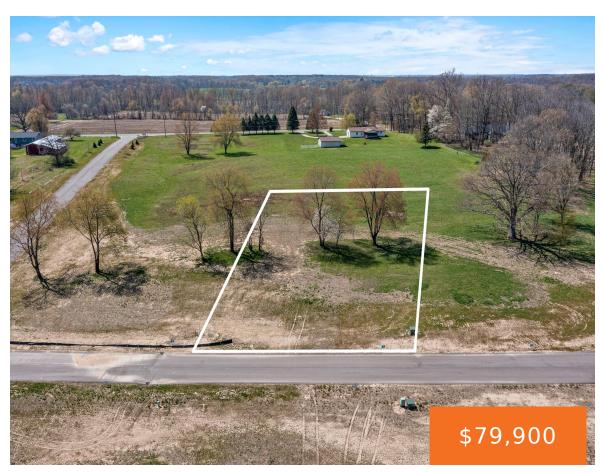

### 11325, BANCROFT, ALTO, MI, 49302

https://tuckerbenner.com

Say "Hello!" to this buildable lot located in the newly developed Bancroft Meadows! This lot is conveniently located right outside of downtown Alto, has utility hookups, and has perc'd along with well testing, ready for you to build your dream home! Schedule your walk through of the property today! Buyer may bring their own builder [...]