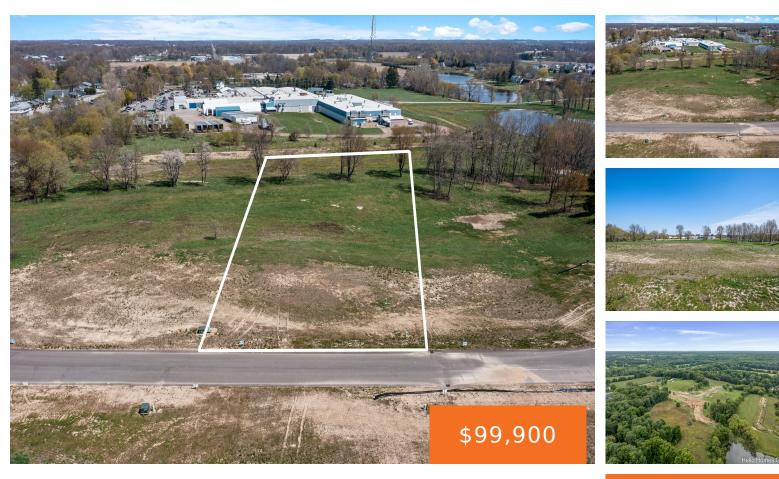

#### 11326, BANCROFT, ALTO, MI, 49302

https://tuckerbenner.com

Say "Hello!" to this buildable lot located in the newly developed Bancroft Meadows! This lot is conveniently located right outside of downtown Alto, has utility hookups, and has perc'd along with well testing, ready for you to build your dream home! Schedule your walk through of the property today! Buyer may bring their own builder [...]

#### Basics

Category: Land Status: Active Lot size: 1.4 sq ft County: Kent Type: Acreage Bathrooms: 0 baths Lot Size Acres: 1.4 acres

### Miscellaneous

Road Surface Type: PavedCrossStreet: 60th Street SE & Timpson AveListing Terms: Cash, Conventional