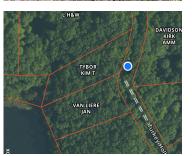

# **Basics**

Lot size: 1.21 sq ft

Lot Size Acres: 1.21 acres

Category: Land Type: Acreage

**Status:** Active **Bathrooms: 0** baths

Subdivision Name: Lake Timber Lane Hamlet

County: Lake

# **Miscellaneous**

Road Surface Type: Unimproved CrossStreet: 11 Mile and Timberlane Hamlet

**Listing Terms:** Cash, Conventional

Call us now

Phone: (231)730-8781

Email: tuckerbennerteam@gmail.com

Address: 2747 Lakeshore Drive, Twin Lake, MI 49457