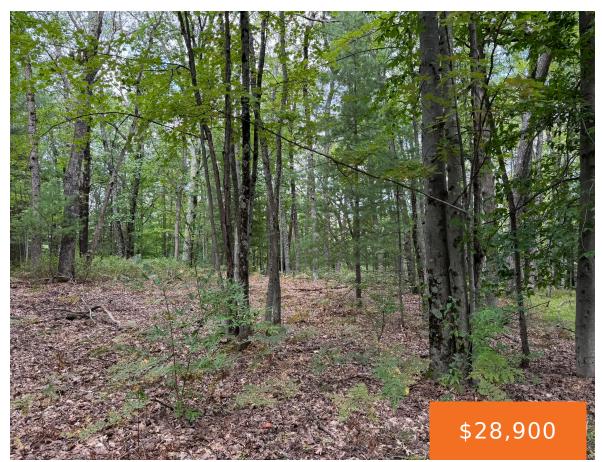

### 11337, CARIBOU, IRONS, MI, 49644

https://tuckerbenner.com

Maple Lake Access – Discover the perfect location for your up-north getaway or year-round dream home on this beautifully wooded parcel, offering the tranquility of nature with the convenience of lake access. Nestled among rolling hills, this property boasts access to serene Maple Lake, a charming small fishing lake, complete with a private dock for [...]

# **Basics**

Lot size: 1.21 sq ft

Lot Size Acres: 1.21 acres

Category: Land Type: Acreage

**Status:** Active **Bathrooms: 0** baths

Subdivision Name: Lake Timber Lane Hamlet

County: Lake

#### **Amenities & Features**

Utilities: Electricity Available, None Waterfront Features: Lake

Lot Features: Rolling Hills, Buildable, Recreational, Wooded