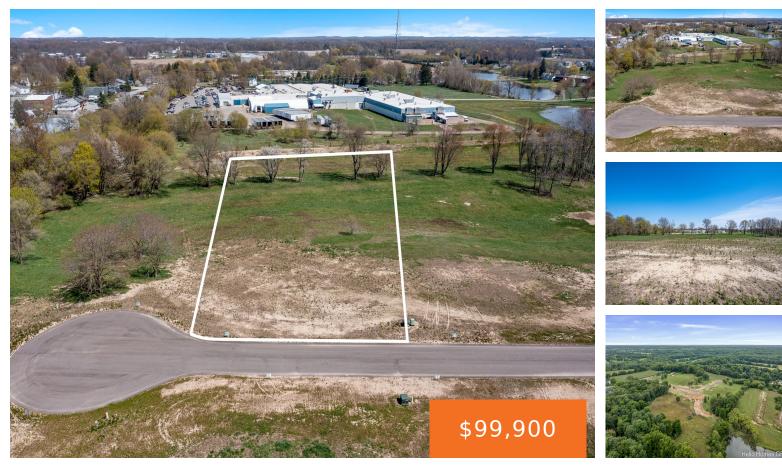

#### 11338, BANCROFT, ALTO, MI, 49302

https://tuckerbenner.com

Say "Hello!" to this buildable lot located in the newly developed Bancroft Meadows! This lot is conveniently located right outside of downtown Alto, has utility hookups, and has perc'd along with well testing, ready for you to build your dream home! Schedule your walk through of the property today! Buyer may bring their own builder [...]

#### Basics

Category: Land Status: Active Lot size: 1.32 sq ft County: Kent Type: Lot Bathrooms: 0 baths Lot Size Acres: 1.32 acres