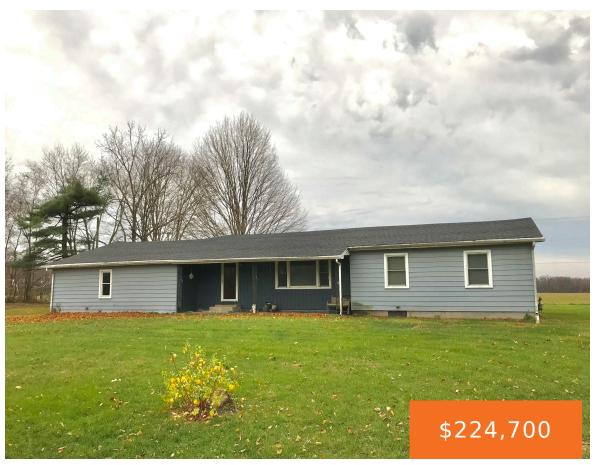

## 11349, US-12, WHITE PIGEON, MI, 49099

https://tuckerbenner.com

County location with 2.7 acres mostly woods. This 4 bedroom 1.5 baths offers a spacious living rm of the front entrance with hardwood floors, built in book shelf. large kitchen with lots of cupboards and countertop space, eating area. 4 spacious bedrooms with hardwood floors, full bath in the hallway with built in cabinet. Nice [...]

- 4 beds
- 2 baths
- Single Family Residence
- Residentia
- Active
- 1520 sq ft

#### **Basics**

Category: Residential Type: Single Family Residence

Status: Active Bedrooms: 4 beds

Bathrooms: 2 baths Area: 1520 sq ft

Lot size: 2.7 sq ft Year built: 1950

Bathrooms Full: 1 Lot Size Acres: 2.7 acres