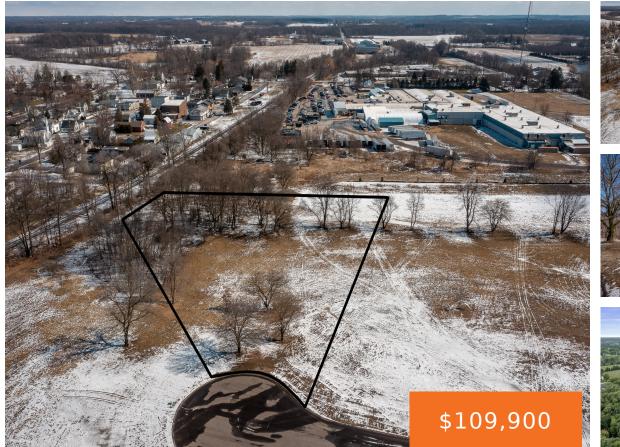

### 11350, BANCROFT, ALTO, MI, 49302

https://tuckerbenner.com

- 0 bathsAcreageLand
- Active

×

## Basics

Category: Land Status: Active Lot size: 2.38 sq ft County: Kent Type: Acreage Bathrooms: 0 baths Lot Size Acres: 2.38 acres

## **Amenities & Features**

Lot Features: Cul-De-Sac