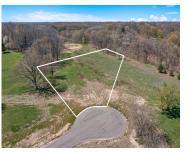

## 11351, BANCROFT, ALTO, MI, 49302

https://tuckerbenner.com

Say "Hello!" to this buildable lot located in the newly developed Bancroft Meadows! This lot is conveniently located right outside of downtown Alto, has utility hookups, and has perc'd along with well testing, ready for you to build your dream home! Schedule your walk through of the property today! Buyer may bring their own builder [...]

### **Basics**

Category: Land Type: Acreage

Status: Active Bathrooms: 0 baths

Lot size: 2.51 sq ft Lot Size Acres: 2.51 acres

County: Kent