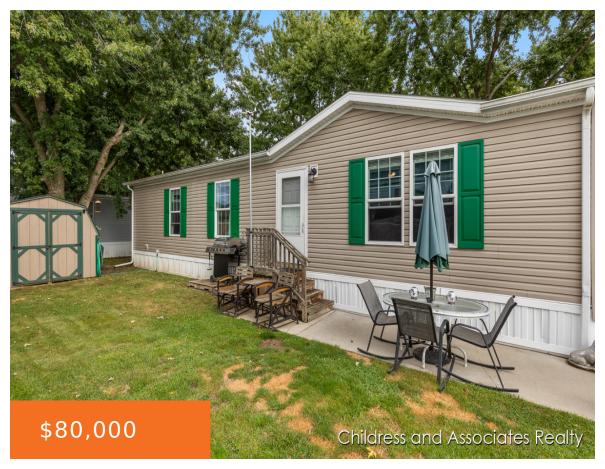

### 11367, BOYNE, ALLENDALE, MI, 49401

https://tuckerbenner.com

Welcome home at 11367 Boyne, nestled in the serene Allendale Meadows community. This charming 3-bedroom, 2-bathroom double-wide offers 1,156 sq ft of comfortable living space. The open floor plan seamlessly connects the spacious living room to the well-appointed kitchen, perfect for entertaining or cozy family nights. The master suite features a private bath and ample [...]

- 3 beds
- 2 baths
- Single Family Residence
- Residential
- Active
- 1156 sq ft

**Subdivision Name:** allendale Meadows

Lot Size Acres: 0 acres

County: Ottawa

**Type:** Single Family Residence

Bedrooms: 3 beds **Area: 1156** sq ft Year built: 2017

**Bathrooms Full: 2** 

**Rooms Total: 8** 

# **Building Details**

Building Area Total: 1156 sq ft **Construction Materials:** Vinyl Siding

**Architectural Style:** Ranch **Sewer:** Public Sewer

Heating: Forced Air Stories: 1

Basement: Crawl Space