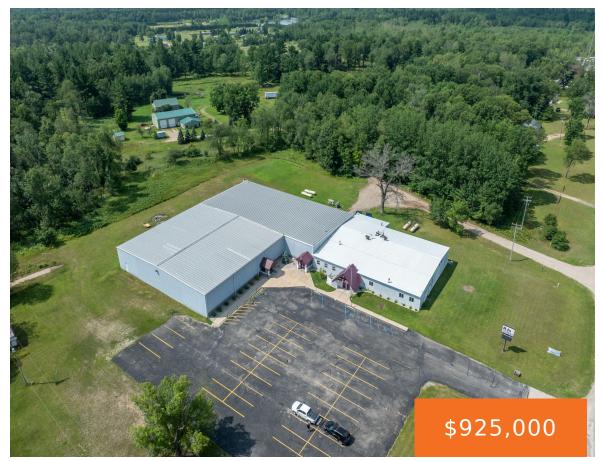

#### 11377, US HIGHWAY 10, EVART, MI, 49631

https://tuckerbenner.com

One of the premier commercial entertainment properties in West Central Michigan could be yours! Located on the busy US HWY 10 corridor, this 31,000+ square foot facility currently holds a bowling alley, an arcade/gaming venue, a full bar and small restaurant, and a mixed use space for events/alternative businesses. An 11,000 square foot event hall [...]

## **Building Details**

**Building Area Total: 31000** sq ft **Number Of Units Total:** 1

Construction Materials: Concrete, Metal Siding Sewer: Septic System

**Heating:** Forced Air StoriesTotal: 1

Roof: Metal Number Of Buildings: 2