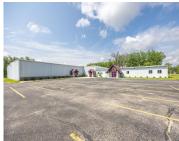

#### 11377, US HIGHWAY 10, EVART, MI, 49631

https://tuckerbenner.com

One of the premier commercial entertainment properties in West Central Michigan could be yours! Located on the busy US HWY 10 corridor, this 31,000+ square foot facility currently holds a bowling alley, an arcade/gaming venue, a full bar and small restaurant, and a mixed use space for events/alternative businesses. An 11,000 square foot event hall [...]

## **Building Details**

**Building Area Total: 31000** sq ft **Number Of Units Total:** 1

Construction Materials: Concrete, Metal Siding Sewer: Septic System

**Heating:** Forced Air StoriesTotal: 1

Roof: Metal Number Of Buildings: 2