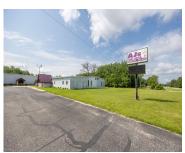

#### 11377, US HIGHWAY 10, EVART, MI, 49631

https://tuckerbenner.com

One of the premier commercial entertainment properties in West Central Michigan could be yours! Located on the busy US HWY 10 corridor, this 31,000+ square foot facility currently holds a bowling alley, an arcade/gaming venue, a full bar and small restaurant, and a mixed use space for events/alternative businesses. An 11,000 square foot event hall [...]