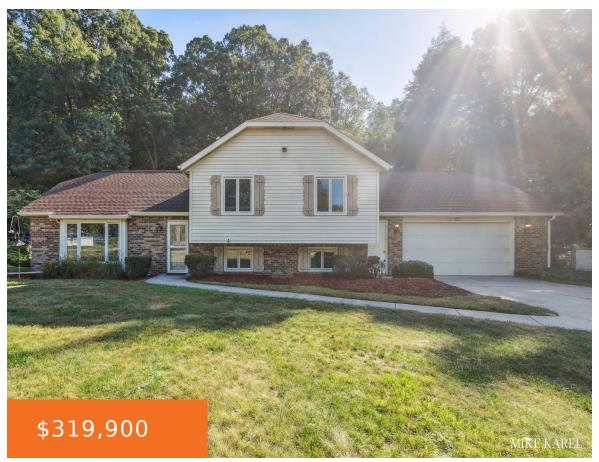

# **11388, RUGBY, GRAND RAPIDS, MI, 49544**

https://tuckerbenner.com

- 4 beds
- 2 baths
- Single Family Residence
- Residential
- Active
- 2454 sq ft

×

Bathrooms: 2 baths Area: 2454 sq ft
Lot size: 0.65 sq ft Year built: 1975

Bathrooms Full: 2 Lot Size Acres: 0.65 acres

**Rooms Total:** 8 **County:** Ottawa

# **Building Details**

Building Area Total: 1636 sq ft Construction Materials: Aluminum Siding

**Architectural Style:** Bi-Level **Sewer:** Septic System

**Heating:** Forced Air **Stories:** 3

Basement: Daylight