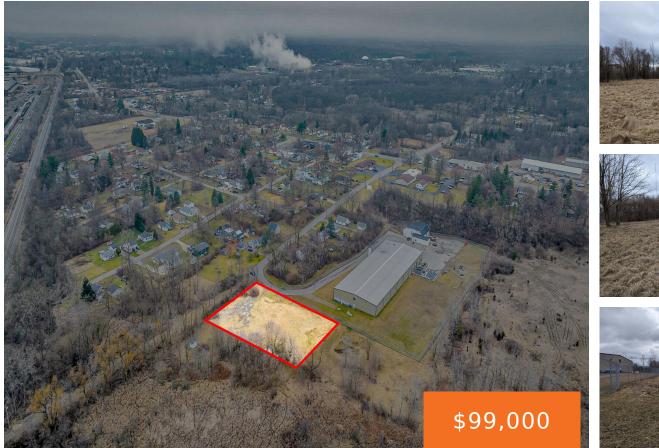

#### 1139, DETTMAN, JACKSON, MI, 49201

https://tuckerbenner.com

Great vacant commercial property! Close to US 127. The township has approved construction for a building up to 11,500 square feet. Could be used for any Green Zone uses. Natural gas and water available at the street. Per the local zoning ordinance the lot is large enough for a second building if desired.

### Basics

Category: Land Status: Active Lot size: 1.02 sq ft County: Jackson Type: Acreage Bathrooms: 0 baths Lot Size Acres: 1.02 acres

### Miscellaneous

CrossStreet: Page Ave

Listing Terms: Cash, Conventional