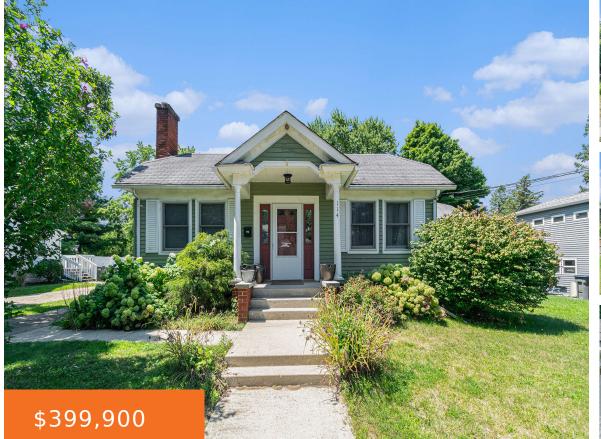

### 114, WILLARD, NEW BUFFALO, MI, 49117

https://tuckerbenner.com

- 3 beds
- 2 baths
- Single Family Residence
- Residential
- Active
- 3070 sq ft

×

**Basics** 

#### Call us now

Phone: (231)730-8781 Email: tuckerbennerteam@gmail.com Address: 2747 Lakeshore Drive, Twin Lake, MI 49457

| Category: Residential | Type: Single Family Residence |
|-----------------------|-------------------------------|
| Status: Active        | Bedrooms: 3 beds              |
| Bathrooms: 2 baths    | <b>Area: 3070</b> sq ft       |
| Lot size: 0.24 sq ft  | Year built: 1940              |
| Bathrooms Full: 2     | Lot Size Acres: 0.24 acres    |
| Rooms Total: 7        | County: Berrien               |

## **Building Details**

Building Area Total: 1794 sq ftConstruction Materials: Aluminum SidingArchitectural Style: BungalowSewer: Public SewerHeating: Forced AirStories: 1Basement: FullStories: 1