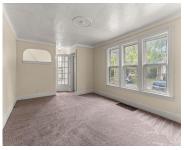

# **Building Details**

Building Area Total: 2200 sq ft Construction Materials: Aluminum Siding

Architectural Style: Bungalow Sewer: Public Sewer

**Heating:** Forced Air Stories: 2

**Basement:** Full