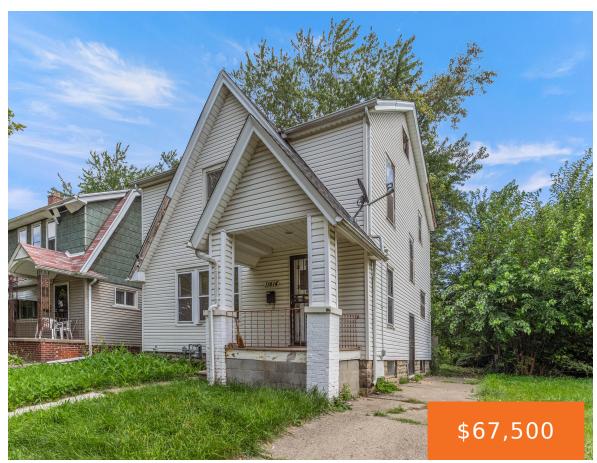

# 11414, MANOR, DETROIT, MI, 48204

https://tuckerbenner.com

- 3 beds
- 1 bath
- Single Family Residence
- Residentia
- Active
- 2200 sq f

## **Basics**

**Type:** Single Family Residence Category: Residential

Status: Active Bedrooms: 3 beds Bathrooms: 1 bath **Area: 2200** sq ft Year built: 1926 Lot size: 0.1 sq ft **Bathrooms Full:** 1

**Subdivision Name:** B E TAYLORS SOUTHLAWN SUB NO 3