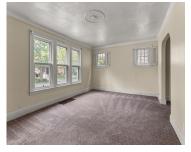

# **Building Details**

Building Area Total: 2200 sq ft Construction Materials: Aluminum Siding

Architectural Style: Bungalow Sewer: Public Sewer

**Heating:** Forced Air Stories: 2

**Basement:** Full