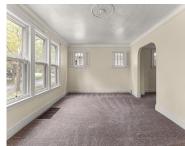

# **Building Details**

Building Area Total: 2200 sq ft Construction Materials: Aluminum Siding

Architectural Style: Bungalow Sewer: Public Sewer

**Heating:** Forced Air Stories: 2

**Basement:** Full