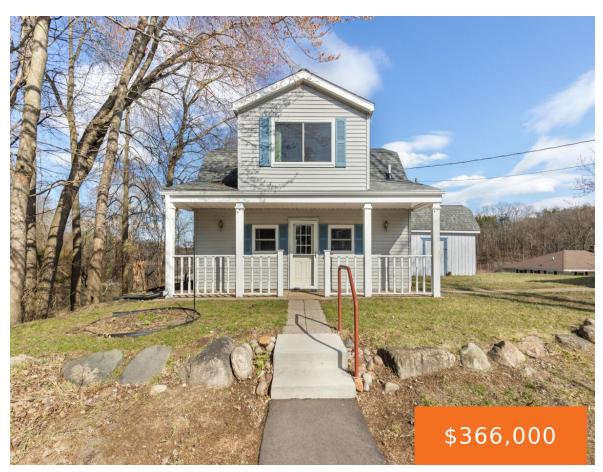

### **1142, HAMMOND, HASTINGS, MI, 49058**

https://tuckerbenner.com

With 10 feet of private frontage on Carter Lake and small fishing boat/kayak access through a culvert to Algonquin Lake, this charming home is a fisherman's paradise. Nestled between Carter Lake and Algonquin Lake, it has gorgeous views of both scenic lakes. There are new floors throughout, as well as a newer roof, water heater, [...]

- 2 beds
- 2 baths
- Single Family Residence
- Residential
- Active
- 1704 sq ft

#### **Basics**

Category: Residential Type: Single Family Residence

Status: Active Bedrooms: 2 beds

Bathrooms: 2 baths Area: 1704 sq ft

**Lot size: 0.53** sq ft **Year built: 1995** 

Bathrooms Full: 2 Lot Size Acres: 0.53 acres