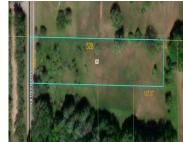

# **Basics**

Category: Land

**Status:** Active

Lot size: 1 sq ft

County: Newaygo

Type: Lot

Bathrooms: 0 baths

Lot Size Acres: 1 acres

### **Miscellaneous**

Road Surface Type: Paved CrossStreet: 12th

Listing Terms: Cash, Conventional

Call us now

Email: tuckerbennerteam@gmail.com

Phone: (231)730-8781

Address: 2747 Lakeshore Drive, Twin Lake, MI 49457