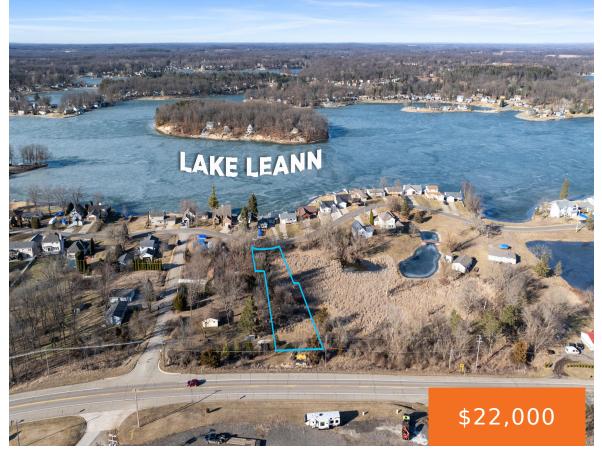

#### 11445, VL SAUK, JEROME, MI, 49249

https://tuckerbenner.com

Imagine crafting your ideal lakefront lifestyle! We're offering TWO fantastic lots within the sought-after Lake Leann HOA, providing unparalleled access to a truly special community. Embrace the authentic "up north" vibe with both South and North Lake Leann offering thrilling all-sports water activities and tranquil, scenic beauty. Towering pine trees and breathtaking views create an [...]

#### Basics

Category: Land Status: Active Lot size: 0.22 sq ft County: Hillsdale Type: Lot Bathrooms: 0 baths Lot Size Acres: 0.22 acres

### Miscellaneous

Road Surface Type: Paved Listing Terms: Cash, FHA, VA Loan, Conventional CrossStreet: Baker