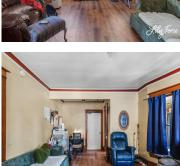

## **Amenities & Features**

| Laundry Features: In Basement         | <b>Utilities:</b> Natural Gas Available, Electricity Available, Cable Available, Natural Gas Connected, Public Water |
|---------------------------------------|----------------------------------------------------------------------------------------------------------------------|
| Parking Features: Detached            | Fireplace Features: Living Room                                                                                      |
| Garage Spaces: 1                      | WaterSource: Public                                                                                                  |
| Lot Features: Sidewalk                | Window Features: Replacement                                                                                         |
| Exterior Features: Porch(es), Deck(s) | Fireplaces Total: 1                                                                                                  |
| Cooling: Wall Unit(s)                 |                                                                                                                      |