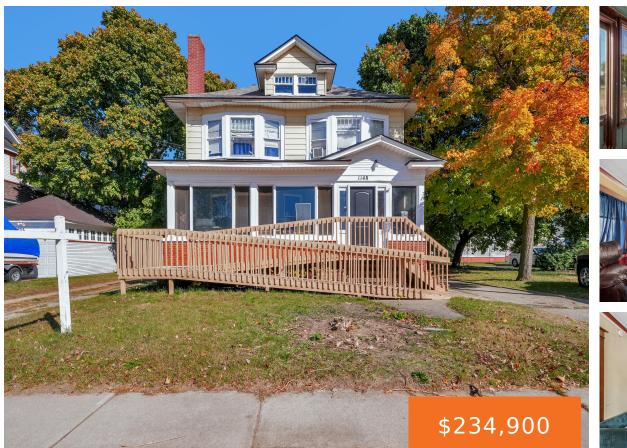

#### 1148, TERRACE, MUSKEGON, MI, 49442

https://tuckerbenner.com

- 5 beds
- 2 baths
- Single Family Residence
- Residential
- Active
- 2380 sq ft

### Basics

Category: Residential Status: Active Bathrooms: 2 baths Lot size: 0.2 sq ft Bathrooms Full: 2 Rooms Total: 5 Type: Single Family Residence Bedrooms: 5 beds Area: 2380 sq ft Year built: 1800 Lot Size Acres: 0.2 acres County: Muskegon

# **Building Details**

Building Area Total: 2380 sq ftConstruction Materials: Aluminum SidingArchitectural Style: TraditionalSewer: Public SewerHeating: Forced AirStories: 2Basement: FullStories: 2