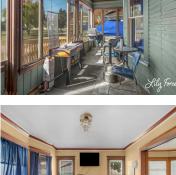

## **Amenities & Features**

| Laundry Features: In Basement         | <b>Utilities:</b> Natural Gas Available, Electricity Available, Cable Available, Natural Gas Connected, Public Water |
|---------------------------------------|----------------------------------------------------------------------------------------------------------------------|
| Parking Features: Detached            | Fireplace Features: Living Room                                                                                      |
| Garage Spaces: 1                      | WaterSource: Public                                                                                                  |
| Lot Features: Sidewalk                | Window Features: Replacement                                                                                         |
| Exterior Features: Porch(es), Deck(s) | Fireplaces Total: 1                                                                                                  |
| Cooling: Wall Unit(s)                 |                                                                                                                      |