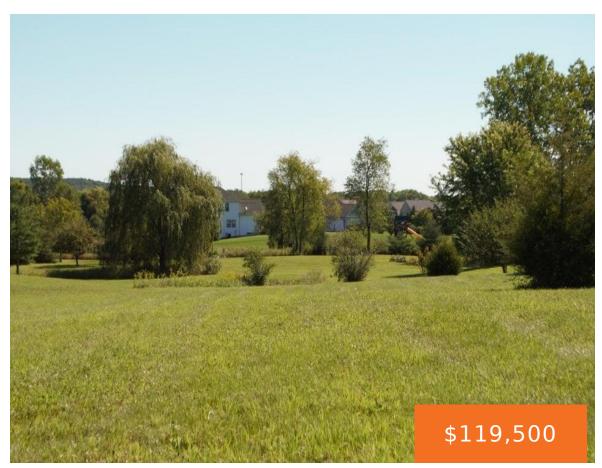

# 11490, CASTLETON, DEXTER, MI, 48130

https://tuckerbenner.com

Fabulous walkout site on Dexter's northwest side in an area of fine homes built by Norfolk and J.H. Campbell. Located in Castleton Farms on almost 2 acres and facing Dexter Townhall Rd. with a side entry garage off Castleton Ct. All utilities on site including gas, electric, phone & cable with the bonus of a [...]

### **Basics**

Category: Land Type: Acreage

Status: Active Bathrooms: 0 baths

Lot size: 1.71 sq ft Lot Size Acres: 1.71 acres

County: Washtenaw