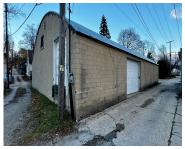

## 11512, NELSON STREET, CADILLAC, MI, 49601

https://tuckerbenner.com

50 x 72 block warehouse building one block off Mitchell St, Downtown Cadillac. The building has a truck height loading dock and ground level overhead door. The lot has additional space for unloading or parking. There is 9' clearance under the roof beams and 15' height in between for stacking pallets. The building has had [...]