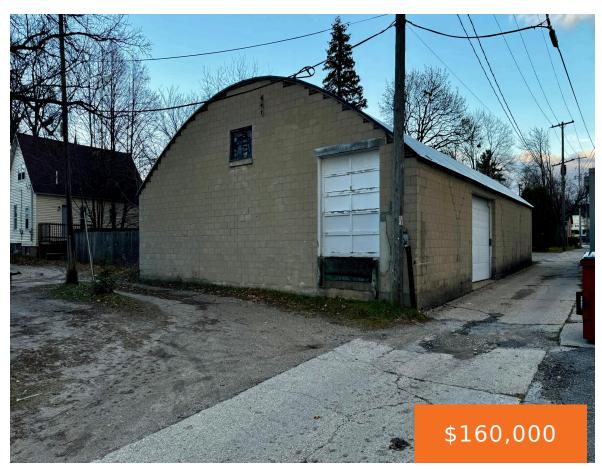

## 11512, NELSON STREET, CADILLAC, MI, 49601

https://tuckerbenner.com

50 x 72 block warehouse building one block off Mitchell St, Downtown Cadillac. The building has a truck height loading dock and ground level overhead door. The lot has additional space for unloading or parking. There is 9' clearance under the roof beams and 15' height in between for stacking pallets. The building has had [...]

# **Building Details**

**Building Area Total: 3600** sq ft **Number Of Units Total:** 1

Construction Materials: Block Heating: None

StoriesTotal: 1 Roof: Composition

Foundation Details: Slab Number Of Buildings: 1