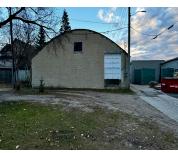

## 11512, NELSON STREET, CADILLAC, MI, 49601

https://tuckerbenner.com

50 x 72 block warehouse building one block off Mitchell St, Downtown Cadillac. The building has a truck height loading dock and ground level overhead door. The lot has additional space for unloading or parking. There is 9' clearance under the roof beams and 15' height in between for stacking pallets. The building has had [...]