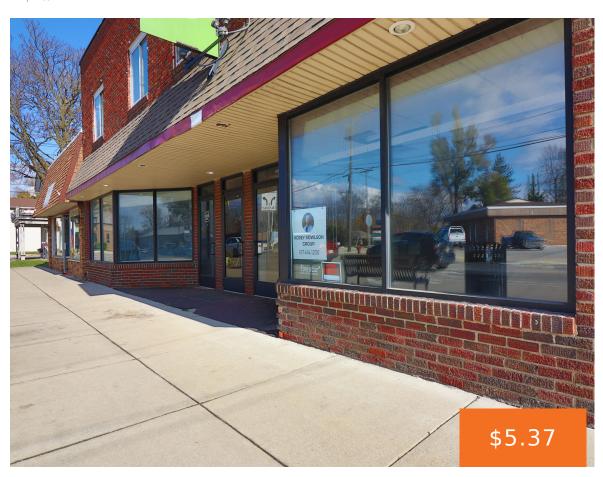

### 115, 5TH, MICHIGAN CENTER, MI, 49254

https://tuckerbenner.com

This office/ retail space in Michigan Center with high traffic visibility is ideal for many local business opportunities. At \$750/month this is a great opportunity. This single unit for lease will need to be renovated at the tenants expense to the tenants desired liking. The township has asked for drywall to be installed on the [...]

### **Basics**

Category: Commercial Lease Type: Office

Status: Active Bathrooms: 0 baths

**Lot size: 0** sq ft **Year built:** 1970

Lot Size Acres: 0 acres Business Type: Restaurant, Professional/Office, Retail

# **Building Details**

**Building Area Total: 1675** sq ft **Construction Materials:** Block, Brick

**Sewer:** Public Sewer **Heating:** Forced Air

Foundation Details: Slab Number Of Buildings: 1