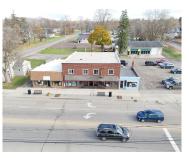

### 115, 5TH, MICHIGAN CENTER, MI, 49254

https://tuckerbenner.com

This office/ retail space in Michigan Center with high traffic visibility is ideal for many local business opportunities. At \$750/month this is a great opportunity. This single unit for lease will need to be renovated at the tenants expense to the tenants desired liking. The township has asked for drywall to be installed on the [...]

### **Basics**

Category: Commercial Lease Type: Office

Status: Active Bathrooms: 0 baths

**Lot size: 0** sq ft **Year built:** 1970

Lot Size Acres: 0 acres Business Type: Restaurant, Professional/Office, Retail

# **Building Details**

**Building Area Total: 1675** sq ft **Construction Materials:** Block, Brick

**Sewer:** Public Sewer **Heating:** Forced Air

Foundation Details: Slab Number Of Buildings: 1