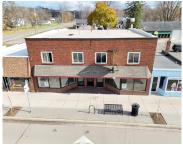

### 115, 5TH, MICHIGAN CENTER, MI, 49254

https://tuckerbenner.com

This office/ retail space in Michigan Center with high traffic visibility is ideal for many local business opportunities. At \$750/month this is a great opportunity. This single unit for lease will need to be renovated at the tenants expense to the tenants desired liking. The township has asked for drywall to be installed on the [...]

### **Basics**

Category: Commercial Lease Type: Office

Status: Active Bathrooms: 0 baths

**Lot size: 0** sq ft **Year built:** 1970

Lot Size Acres: 0 acres Business Type: Restaurant, Professional/Office, Retail

# **Building Details**

**Building Area Total: 1675** sq ft **Construction Materials:** Block, Brick

**Sewer:** Public Sewer **Heating:** Forced Air

Foundation Details: Slab Number Of Buildings: 1